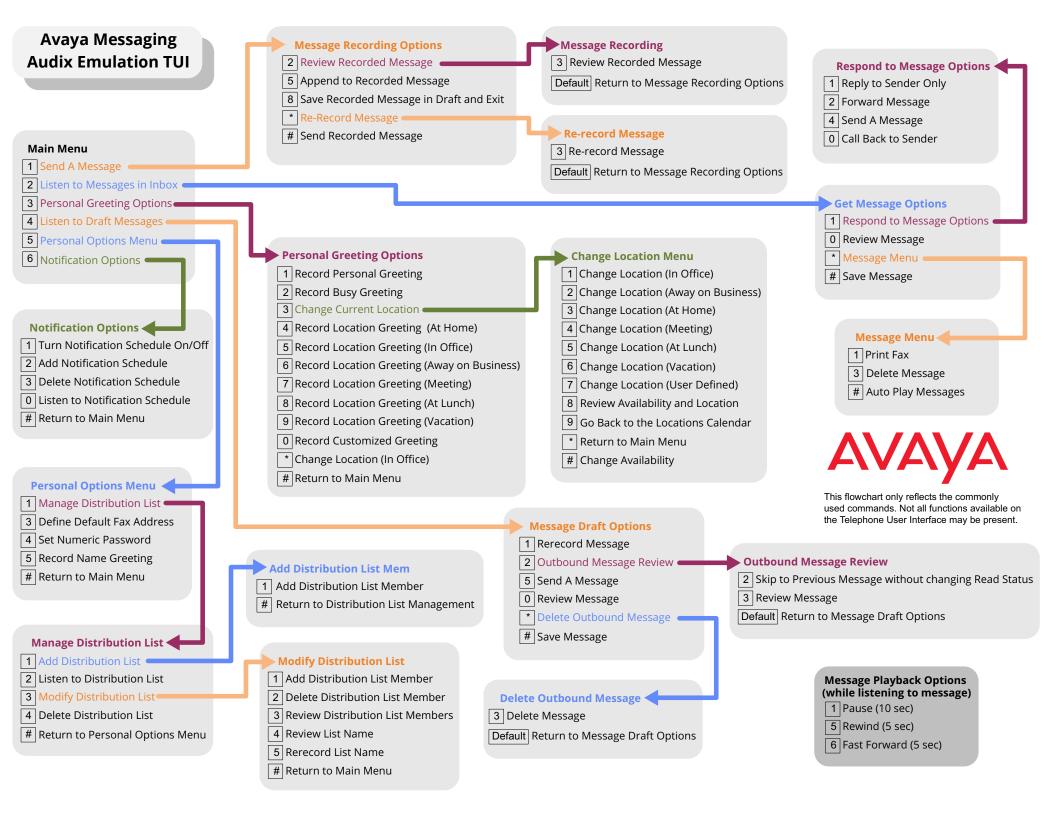

## **Commonly Used Functions**

**Note**: The keys entered here assumes that you are logged in and at the ready/main menu.

| Mailbox Configuration         |     |
|-------------------------------|-----|
| Change your Personal Greeting | 3-1 |
| Change your Busy Greeting     | 3-2 |
| Change your Password          | 5-4 |

**Note**: The keys entered here assumes that you've listened to or are listening to a message.

| Reply to Message | 1-1 |
|------------------|-----|
| Forward Message  | 1-2 |

## **Quick Reference Card**

for Audix Emulation TUI (Telephone User Interface)

Avaya Messaging™ is a registered trademarks of Avaya Inc.
All other company names, brand names, product names and terminologies are the property and/or trademarks of their respective companies.