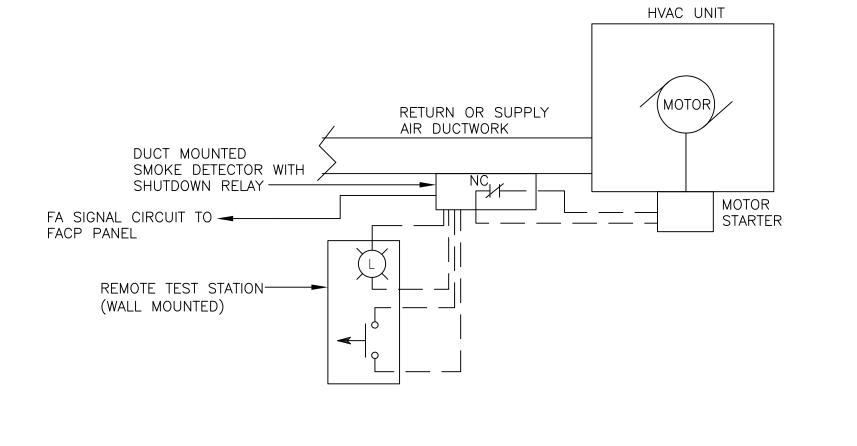

WITHIN SHOP DRAWING SUBMITTALS. LOCATIONS SHOWN ON PLAN ARE BASED ON

J. ELECTRICAL CONTRACTOR SHALL USE CONDUIT SEALING FITTING WITH APPROVED

OWNER/ENGINER PREFERRED LOCATIONS.

- PROVIDE ADDRESSABLE DUCT DETECTORS AND PERFORM HVAC UNIT SHUT DOWN LOCALLY.
   PROVIDE HVAC UNIT SHUTDOWN UPON FIRE ALARM SYSTEM ALARM CONDITIONS VIA CONTROL MODULES. WIRE OUTPUTS ON CONTROL MODULE TO HVAC UNIT STARTER CIRCUIT.
   FIRE ALARM CONTROL PANEL IS TO HAVE A FIREMANS "SHUTOFF" SWITCH FOR EACH HVAC UNIT IN THE BUILDING AND A SINGLE SWITCH TO TURN OFF ALL HVAC UNITS. SWITCHES TO BE CONNECTED TO FIRE ALARM CONTROL PANEL. CONTROL PANEL TO PERFORM HVAC UNIT SHUTDOWN VIA ADDRESSABLE CONTROL MODULE
- OUTPUT RELAYS LOCATED AT EACH HVAC UNIT. M. THE QUANTITY OF FIRE ALARM NAC EXTENDER POWER SUPPLY PANELS SHOWN ON THESE DRAWINGS AND THE RISER DIAGRAM ARE FOR SCHEMATIC PURPOSES ONLY. THE CONTRACTOR AND FIRE ALARM VENDOR SHALL DETERMINE THE EXACT QUANTITY OF NAC PANELS REQUIRED BASED ON THE MANUFACTURER'S NAC PANEL FUNCTION AND SPECIFICATIONS. THE CONTRACTOR SHALL PROVIDE THE QUANTITY OF NAC PANELS REQUIRED TO SUPPORT THE ENTIRE FIRE ALARM SYSTEM BASED ON THE QUANTITY OF DEVICES SHOWN ON PLAN, TOTAL POWER NEEDED TO SUPPORT THE DEVICES, VOLTAGE PROP CALCULATIONS FOR EACH CIRCUIT, BATTERY CALCULATIONS, SIZT OF BUILDING, ETC. THE CONTRACTOR SHALL PROVIDE 120V, 20AMP CIRCUITS (IDEMERGENCY POWER IS AVAILABLE IN BLDG.) FOR ALL NAC PANELS THAT ARE INSTALLED BASED ON THE FIRE ALARM VENDOR'S CALCULATIONS AT NO ADDITIONAL COST TO SDP.