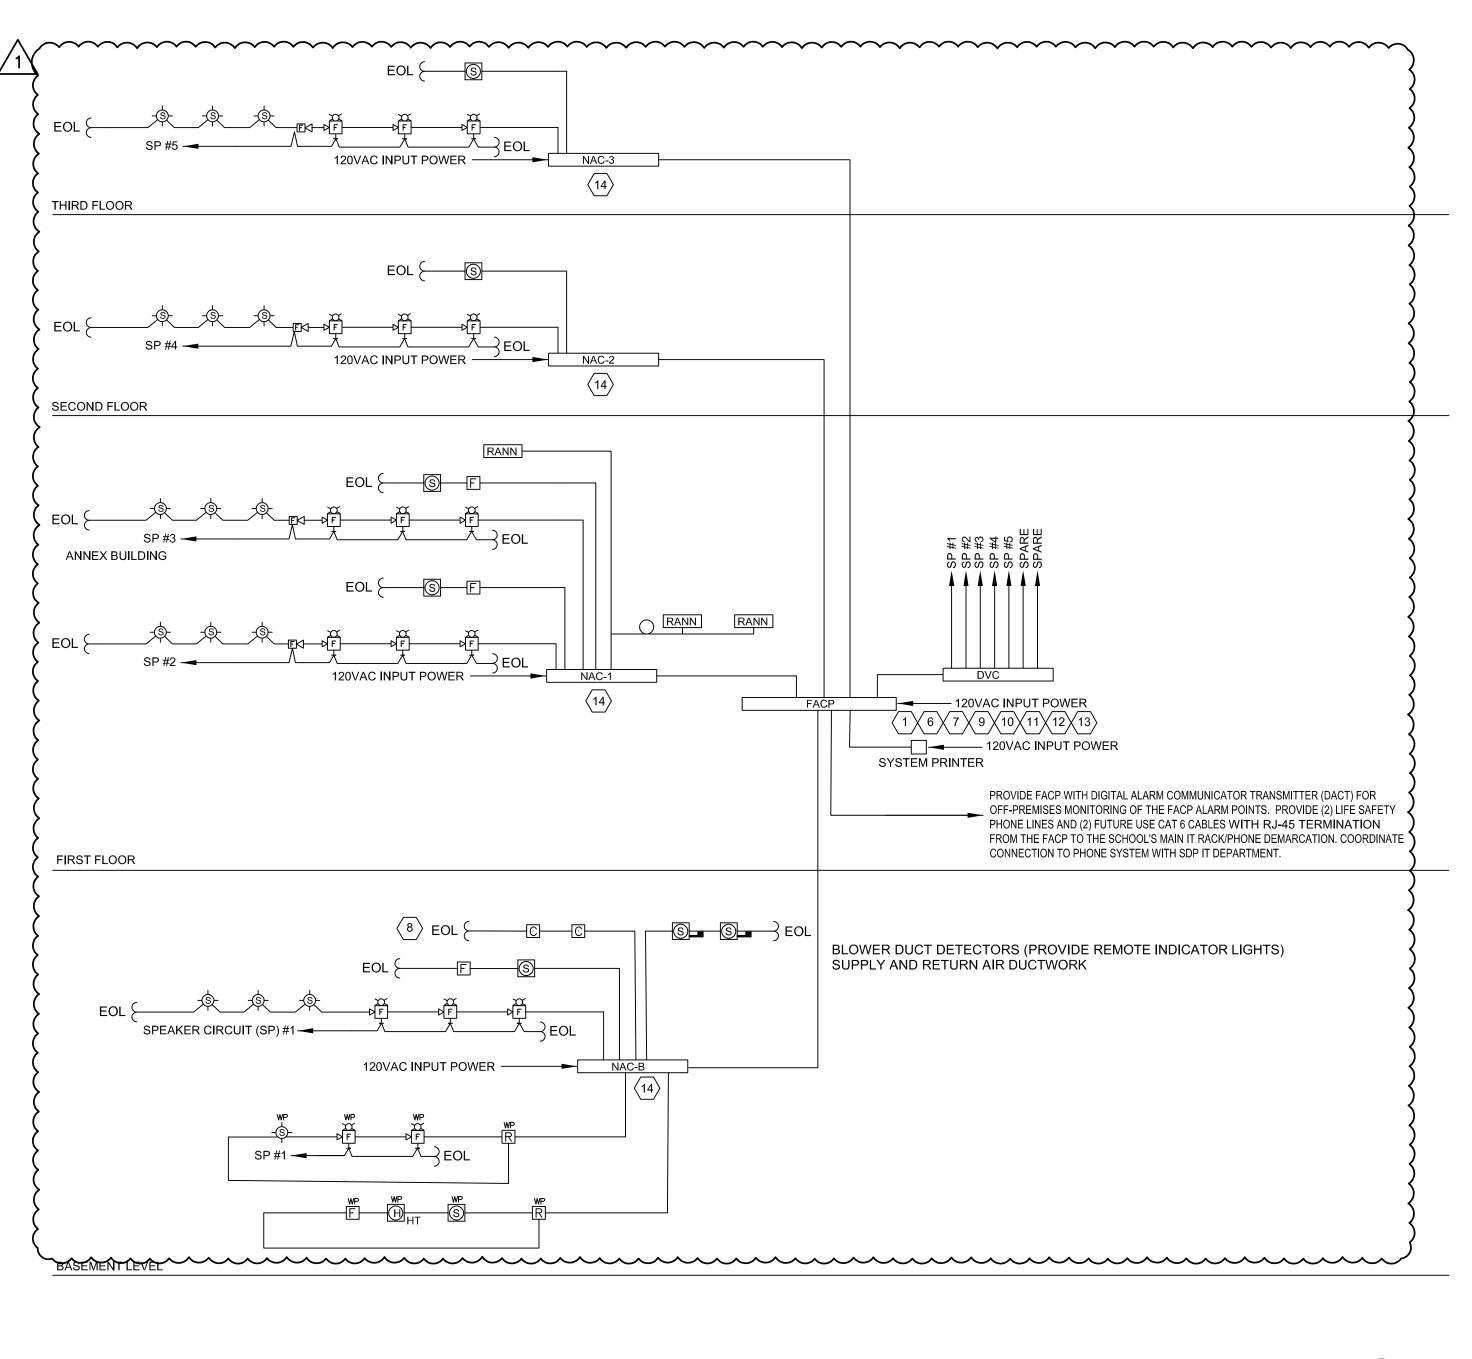

### <u>E601:</u>

1. Drawing removed antenna, add digital voice command and updated riser diagram to reflect a voice evacuation fire alarm system. Updated spare devices/equipment quantity.

Response – See revised riser diagram for a voice evacuation fire alarm system.

Question #9: Please confirm an antenna as shown on the fire alarm riser diagram on drawing E601.0 is **not** required for this project. If required, please provide location, specifications, and cabling requirements.

Response – Antenna is not required for this project. See revised riser diagram.

Question #10: Please confirm abatement work is required under the Electrical Contractors scope of work. If so, please add it to the summary of the work as it is not listed there and will be a substantial cost of the contract.

Question #19: Fire Alarm General Note M indicates that NAC panels are required to be connected to EM panels. Are there any spares since the fused 3 way switches may be obsolete?

Response - All NAC panels are connected to FA panel. See revised drawings.

Question #20: On Drawing E602, the NAC panels are shown to be fed from panel FA. Is this correct since General Note M has them fed from existing EM panels?

Response – NAC panels are fed from panel FA. See revised drawings.

WITHIN SHOP DRAWING SUBMITTALS. LOCATIONS SHOWN ON PLAN ARE BASED ON

J. ELECTRICAL CONTRACTOR SHALL USE CONDUIT SEALING FITTING WITH APPROVED

OWNER/ENGINER PREFERRED LOCATIONS.

- PROVIDE ADDRESSABLE DUCT DETECTORS AND PERFORM HVAC UNIT SHUT DOWN LOCALLY.
   PROVIDE HVAC UNIT SHUTDOWN UPON FIRE ALARM SYSTEM ALARM CONDITIONS VIA CONTROL MODULES. WIRE OUTPUTS ON CONTROL MODULE TO HVAC UNIT STARTER CIRCUIT.
   FIRE ALARM CONTROL PANEL IS TO HAVE A FIREMANS "SHUTOFF" SWITCH FOR EACH HVAC UNIT IN THE BUILDING AND A SINGLE SWITCH TO TURN OFF ALL HVAC UNITS. SWITCHES TO BE CONNECTED TO FIRE ALARM CONTROL PANEL. CONTROL PANEL TO PERFORM HVAC UNIT SHUTDOWN VIA ADDRESSABLE CONTROL MODULE
- OUTPUT RELAYS LOCATED AT EACH HVAC UNIT. M. THE QUANTITY OF FIRE ALARM NAC EXTENDER POWER SUPPLY PANELS SHOWN ON THESE DRAWINGS AND THE RISER DIAGRAM ARE FOR SCHEMATIC PURPOSES ONLY. THE CONTRACTOR AND FIRE ALARM VENDOR SHALL DETERMINE THE EXACT QUANTITY OF NAC PANELS REQUIRED BASED ON THE MANUFACTURER'S NAC PANEL FUNCTION AND SPECIFICATIONS. THE CONTRACTOR SHALL PROVIDE THE QUANTITY OF NAC PANELS REQUIRED TO SUPPORT THE ENTIRE FIRE ALARM SYSTEM BASED ON THE QUANTITY OF DEVICES SHOWN ON PLAN, TOTAL POWER NEEDED TO SUPPORT THE DEVICES, VOLTAGE PROP CALCULATIONS FOR EACH CIRCUIT, BATTERY CALCULATIONS, SIZT OF BUILDING, ETC. THE CONTRACTOR SHALL PROVIDE 120V, 20AMP CIRCUITS (IDEMERGENCY POWER IS AVAILABLE IN BLDG.) FOR ALL NAC PANELS THAT ARE INSTALLED BASED ON THE FIRE ALARM VENDOR'S CALCULATIONS AT NO ADDITIONAL COST TO SDP.