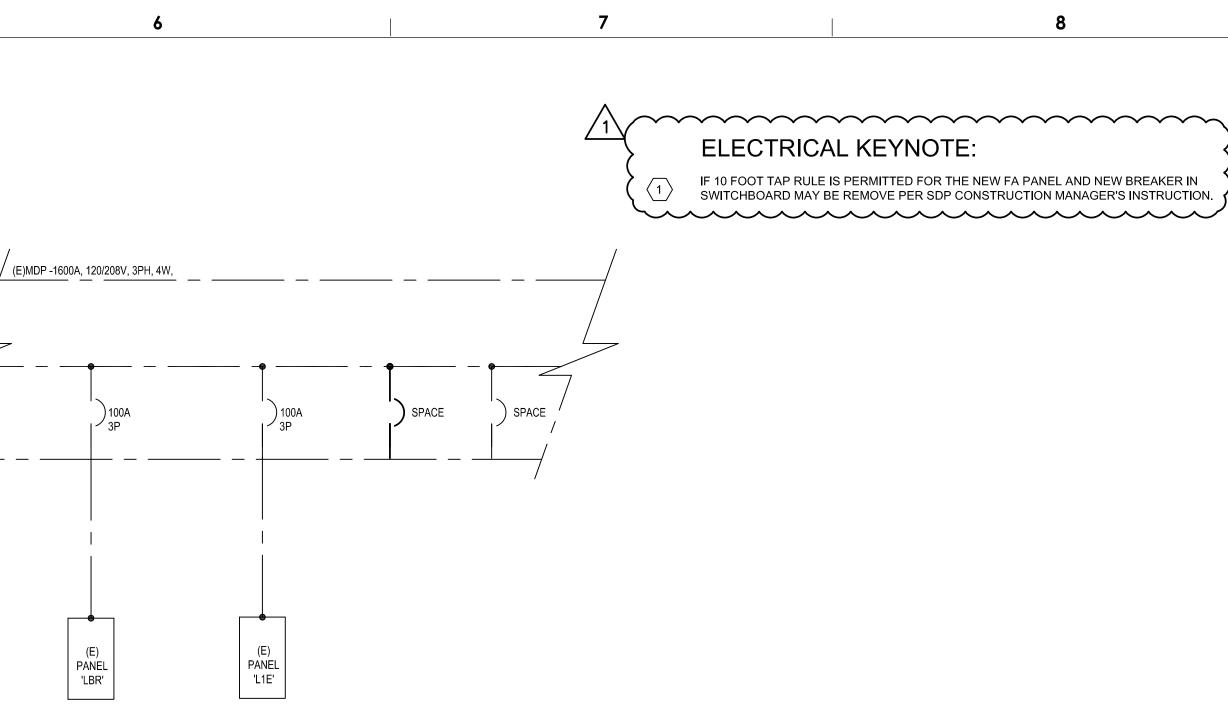

Response – The electrical contractor shall commission a qualified abatement company to perform work per the environmental documents included in this bid.

Question #2: Electrical floor plans only show locations for 2 annunciators (at the main entrance and main office), but spec 011000-1.3(4) says to provide (3) annunciators. Please confirm that we should <u>not</u> provide a 3rd annunciator in room the engineer's office room B02.

Response – Furnish and install a remote annunciator in the engineer's office room BO2. See revised drawing E100.

Question #3: Spec 011000-1.3(5) says to provide a pull station in the kitchen. However, a pull station is not shown in the kitchen room 162 on drawing E-101.0. Please confirm that a pull station is <u>not</u> required in the kitchen.

Question #19: Fire Alarm General Note M indicates that NAC panels are required to be connected to EM panels. Are there any spares since the fused 3 way switches may be obsolete?

Response - All NAC panels are connected to FA panel. See revised drawings.

Question #20: On Drawing E602, the NAC panels are shown to be fed from panel FA. Is this correct since General Note M has them fed from existing EM panels?

Response – NAC panels are fed from panel FA. See revised drawings.