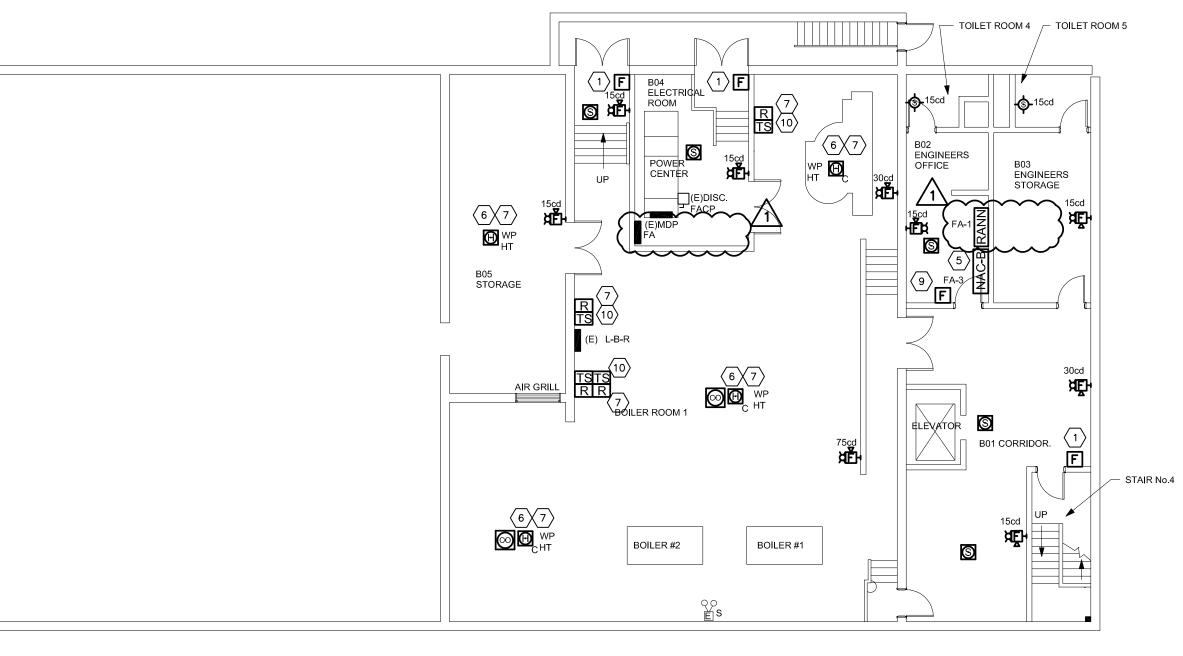

## <u>E100:</u>

1. Keynote updated to clarify circuiting. Added a remote annunciator at engineer's office B02.

Question #13: On Drawing E-101.0, the remote annunciator is shown to be installed where the existing Simplex Clock system is located. Is this correct?

Response – Install a remote annunciator and a pull station at general office 119, per school district construction manager's field instruction. Include 100 feet of additional conduits, conductors and labor in the base bid for the potential new locations.

Question #16: On Drawing E-100, Panel FA is shown to be installed where the existing meter is installed. Is this correct?

Response – Install Panel FA per the revised floor plan.

Question #17: Can the fire rated walls be identified?