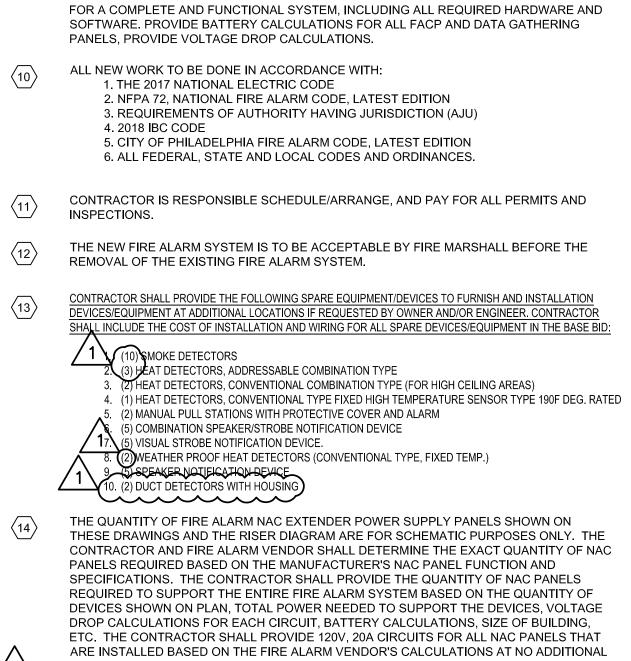

WITHIN SHOP DRAWING SUBMITTALS. LOCATIONS SHOWN ON PLAN ARE BASED ON

J. ELECTRICAL CONTRACTOR SHALL USE CONDUIT SEALING FITTING WITH APPROVED

OWNER/ENGINER PREFERRED LOCATIONS.

- PROVIDE ADDRESSABLE DUCT DETECTORS AND PERFORM HVAC UNIT SHUT DOWN LOCALLY.
   PROVIDE HVAC UNIT SHUTDOWN UPON FIRE ALARM SYSTEM ALARM CONDITIONS VIA CONTROL MODULES. WIRE OUTPUTS ON CONTROL MODULE TO HVAC UNIT STARTER CIRCUIT.
   FIRE ALARM CONTROL PANEL IS TO HAVE A FIREMANS "SHUTOFF" SWITCH FOR EACH HVAC UNIT IN THE BUILDING AND A SINGLE SWITCH TO TURN OFF ALL HVAC UNITS. SWITCHES TO BE CONNECTED TO FIRE ALARM CONTROL PANEL. CONTROL PANEL TO PERFORM HVAC UNIT SHUTDOWN VIA ADDRESSABLE CONTROL MODULE
- OUTPUT RELAYS LOCATED AT EACH HVAC UNIT. M. THE QUANTITY OF FIRE ALARM NAC EXTENDER POWER SUPPLY PANELS SHOWN ON THESE DRAWINGS AND THE RISER DIAGRAM ARE FOR SCHEMATIC PURPOSES ONLY. THE CONTRACTOR AND FIRE ALARM VENDOR SHALL DETERMINE THE EXACT QUANTITY OF NAC PANELS REQUIRED BASED ON THE MANUFACTURER'S NAC PANEL FUNCTION AND SPECIFICATIONS. THE CONTRACTOR SHALL PROVIDE THE QUANTITY OF NAC PANELS REQUIRED TO SUPPORT THE ENTIRE FIRE ALARM SYSTEM BASED ON THE QUANTITY OF DEVICES SHOWN ON PLAN, TOTAL POWER NEEDED TO SUPPORT THE DEVICES, VOLTAGE PROP CALCULATIONS FOR EACH CIRCUIT, BATTERY CALCULATIONS, SIZT OF BUILDING, ETC. THE CONTRACTOR SHALL PROVIDE 120V, 20AMP CIRCUITS (IDEMERGENCY POWER IS AVAILABLE IN BLDG.) FOR ALL NAC PANELS THAT ARE INSTALLED BASED ON THE FIRE ALARM VENDOR'S CALCULATIONS AT NO ADDITIONAL COST TO SDP.