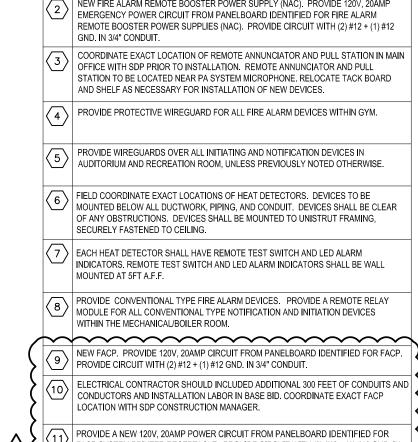

## <u>E100:</u>

1. Keynote updated to clarify circuiting. Added a remote annunciator at engineer's office B02.

Response – The electrical contractor shall commission a qualified abatement company to perform work per the environmental documents included in this bid.

Question #2: Electrical floor plans only show locations for 2 annunciators (at the main entrance and main office), but spec 011000-1.3(4) says to provide (3) annunciators. Please confirm that we should <u>not</u> provide a 3rd annunciator in room the engineer's office room B02.

Response – Furnish and install a remote annunciator in the engineer's office room BO2. See revised drawing E100.

Question #3: Spec 011000-1.3(5) says to provide a pull station in the kitchen. However, a pull station is not shown in the kitchen room 162 on drawing E-101.0. Please confirm that a pull station is <u>not</u> required in the kitchen.

Question #13: On Drawing E-101.0, the remote annunciator is shown to be installed where the existing Simplex Clock system is located. Is this correct?

Response – Install a remote annunciator and a pull station at general office 119, per school district construction manager's field instruction. Include 100 feet of additional conduits, conductors and labor in the base bid for the potential new locations.