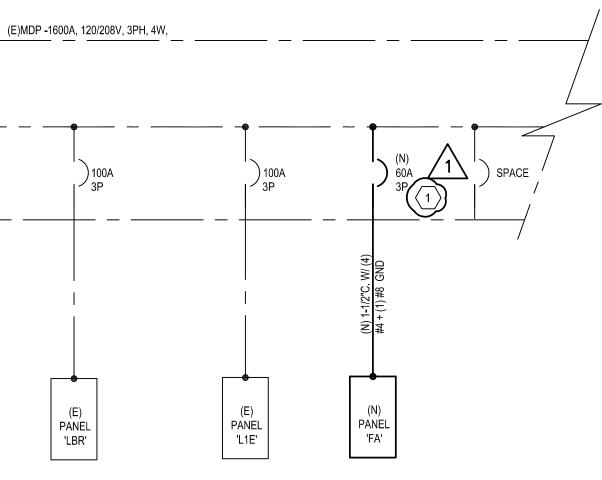

Question #26: The panel schedule for panel "FA" says to provide copper bus only on drawing E-602.0. However, spec 262416-2.1(C) calls for aluminum bussing. Please clarify whether we should provide aluminum or copper bussing for panel "FA".

Response – Furnish and install copper buss panel FA.

Question #27: The panel schedule for panel "FA" has check boxes that mark off "lugs only" <u>and</u> "MCB 60A". Please clarify whether we should provide an MLO panel <u>or</u> MCB panel.

Response – Panel FA shall include a MCB 60A. If a 10 foot tap rule is allowed per NEC for this installation then the additional circuit breaker in the MDP may be deleted with the construction manager's approval. See revised drawing.