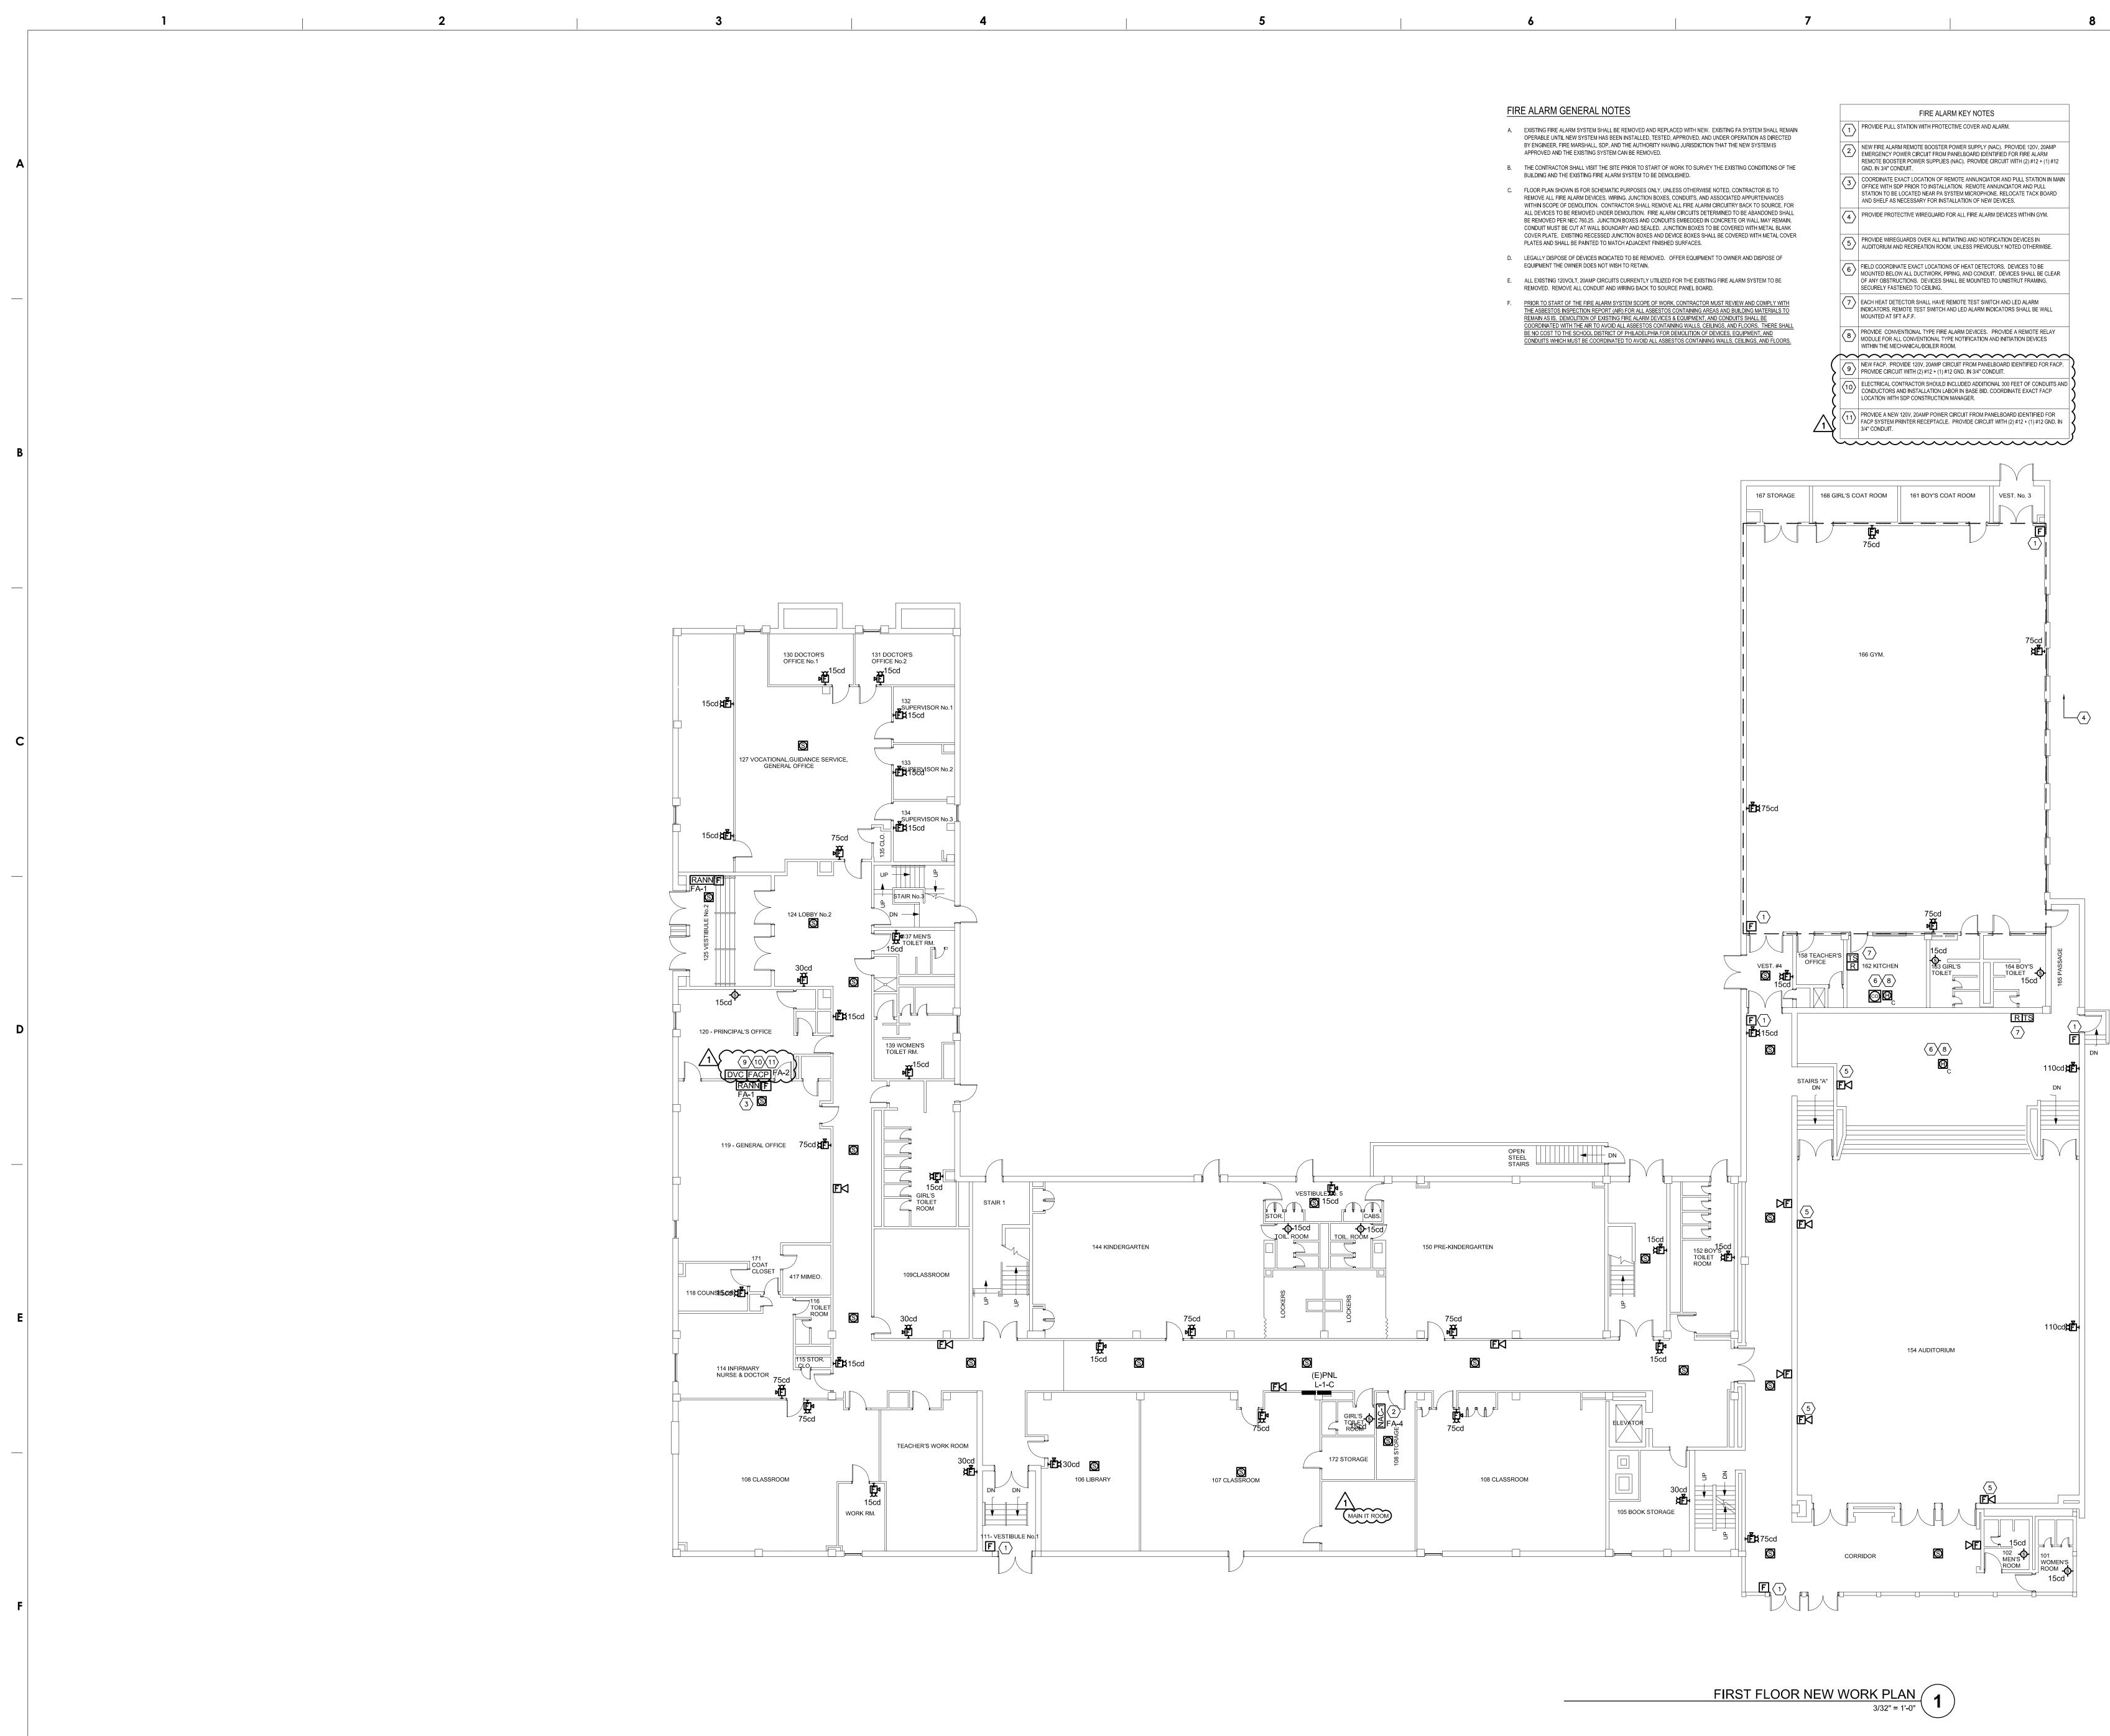

### <u>E101:</u>

1. Relocated FACP to the Principal's office, added DVC adjacent to FACP and identified Main IT room (telephone demarc location).

Response – No flow & tamper switches required.

Question #7: Per keynote 3 on drawing E-100.0, the EC is to provide cat 6 cabling from the FACP to the main IT rack (there is a similar note on the riser diagram E-601.0). Please confirm that we should terminate at the telephone demarc instead of the main IT rack. Please indicate in plan where the telephone demarc location is, as the room is currently not indicated on the drawings.

Response – See revised drawing E101 for main IT room/demarc location.

Question #8: There are discrepancies on the fire alarm riser diagram on drawing E601.0. The wiring shown in the diagram does not appear to be how fire alarm voice systems are typically wired. A voice system is specified, but this riser does not show voice cabling. It appears to show horn wiring. Additionally, voice circuits and annunciator circuits cannot generate from a NAC panel. Also, is an audio notification system panel required? Please clarify this design.

Question #13: On Drawing E-101.0, the remote annunciator is shown to be installed where the existing Simplex Clock system is located. Is this correct?

Response – Install a remote annunciator and a pull station at general office 119, per school district construction manager's field instruction. Include 100 feet of additional conduits, conductors and labor in the base bid for the potential new locations.

Question #21: On Drawing E-100, Fire Alarm Key Notes #3, will a DACT be able to send information with the Cat 6 cables over VOIP to the central monitoring station?

Response – There shall be two life safety phone lines going to phone demarc in Main IT room. Provide (2) Cat 6 cables in conduit for future use.