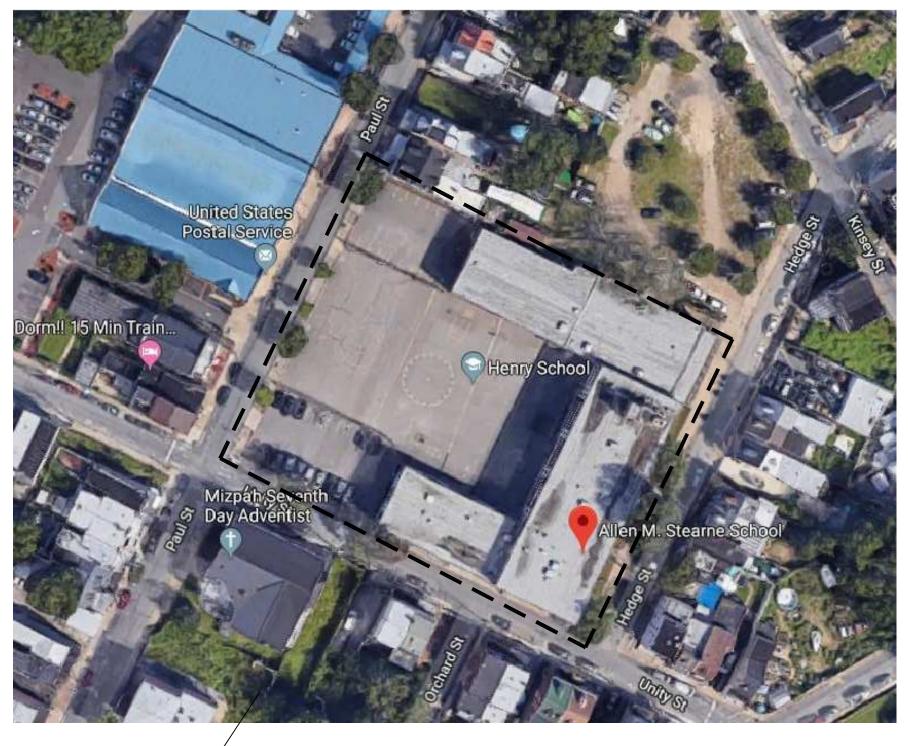

## Addendum No. 02

Subject: Allen M. Stearne K-8 School – Fire Alarm System Replacement SDP Contract No. B-084C of 2018/19

Location: Allen M. Stearne K-8 School 4401 Paul Street Philadelphia, Pennsylvania 19124