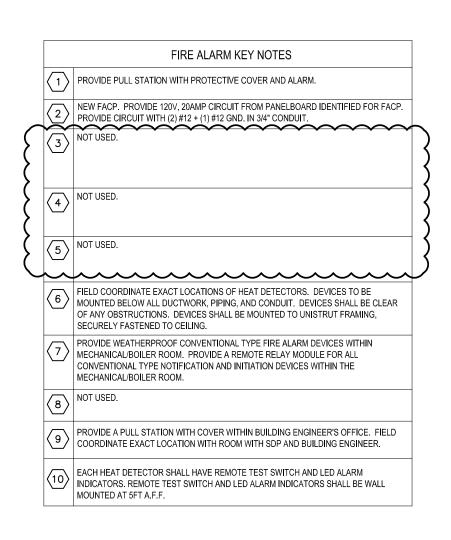

## <u>E100:</u>

1. Keynote updated to clarify circuiting. Added a remote annunciator at engineer's office B02.

FIRE ALARM GENERAL NOTES: A. PRIOR TO START OF THE FIRE ALARM SYSTEM SCOPE OF WORK, CONTRACTOR MUST REVIEW AND COMPLY WITH THE ASBESTOS INSPECTION REPORT (AIR) FOR ALL ASBESTOS CONTAINING AREAS AND BUILDING MATERIALS TO REMAIN AS IS. ALL FINAL DEVICE & EQUIPMENT LOCATIONS AND CONDUIT ROUTES SHALL BE COORDINATED WITH THE AIR AND ENVIRONMENTAL DOCUMENT TO AVOID ALL ASBESTOS CONTAINING WALLS, CEILINGS, AND FLOORS. THERE SHALL BE NO COST TO THE SCHOOL DISTRICT OF PHILADELPHIA FOR DEVICES, EQUIPMENT AND CONDUIT WHICH MUST BE RELOCATED TO AVOID ALL ASBESTOS CONTAINING WALLS, CEILINGS, AND FLOORS. B. <u>SEE DRAWING E601, FIRE ALARM SYSTEM RISER NOTES #13 FOR SPARE PARTS</u> EQUIPMENT/DEVICES REQUIREMENTS. C. FOR ELECTRICAL SYMBOLS, ABBREVIATIONS, REFER TO DRAWING E001. D. ALL NEW FIRE ALARM DETECTION AND SUPPRESSION DEVICES SHALL BE INSTALLED, TESTED AND ACCEPTED PRIOR TO OCCUPANCY. THE LOCAL AUTHORITY HAVING JURISDICTION SHALL PERFORM ALL FINAL ACCEPTANCES. E. ALL FIRE ALARM POINTS MUST BE TRANSMITTED TO THE CENTRAL MONITORING STATION. EACH FIRE ALARM POINT MUST SEND THE CENTRAL MONITORING STATION A RESTORE CODE FOR EACH POINT. F. ALL DEVICES CONTAINING END OF LINE RESISTORS SHALL BE LABELED 'EOL'. G. PROVIDE SIGNAGE AT EACH MANUAL PULL STATION, SIGN MUST BE MOUNTED IMMEDIATELY ADJACENT TO THE MANUAL PULL STATION. THE SIGN SHALL READ "INCASE OF FIRE: SOUND ALARM AND CALL THE FIRE DEPARTMENT". H. ALL FIRE ALARM WIRING SHALL BE IN METAL CONDUIT. PROVIDE GALVANIZED RIGID STEEL CONDUIT FOR ALL RISER CONDUITS AND ALL CONDUITS IN MECHANICAL, ELECTRICAL AND BOILER ROOMS. PAINT ALL JUNCTION BOXES WITH RED COLOR PAINT AND LABEL AS "FIRE ALARM". I. THE VENDOR/CONTRACTOR/MANUFACTURER TO RECOMMEND FOR APPROVAL THE QUANTITY AND LOCATION OF ALL NETWORK EXTENDER/DATA GATHERING PANELS

SEALING COMPOUND ON ALL CONDUITS PASSING FROM INTERIOR TO EXTERIOR OF A BUILDING AND BETWEEN AREAS OF DIFFERENT TEMPERATURES. SEAL ALL CONDUIT PENETRATIONS THOUGH RATED WALLS AND FLOORS TO MAINTAIN FIRE RATING INTEGRITY.
K. WIRING TO BE RUN IN EMT CONDUIT AND COMPLY WITH NEC ARTICLE 760. CONDUIT TO BE CONCEALED WHERE POSSIBLE. MINIMUM CONDUIT SIZE TO BE 3/4"C. ALL WIRING TO BE COPPER. ALL RISER CONDUIT AND CONDUIT IN MECHANICAL, ELECTRICAL, AND BOILER ROOM SHALL BE RIGID STEEL GALVANIZED CONDUIT. ALL CONDUIT AND WIRING ROUTING BETWEEN FLOORS TO BE ROUTED IN RIGID CONDUIT WITH SEAL FITTING BELOW THE CEILING BEFORE PENETRATING THE FLOOR SLAB. TYPE 'MC' CABLE IS NOT ACCEPTABLE.
L. HVAC UNIT/AIR HANDILING EQUIPMENT ITEMS:

WITHIN SHOP DRAWING SUBMITTALS. LOCATIONS SHOWN ON PLAN ARE BASED ON

J. ELECTRICAL CONTRACTOR SHALL USE CONDUIT SEALING FITTING WITH APPROVED

OWNER/ENGINER PREFERRED LOCATIONS.

- PROVIDE ADDRESSABLE DUCT DETECTORS AND PERFORM HVAC UNIT SHUT DOWN LOCALLY.
   PROVIDE HVAC UNIT SHUTDOWN UPON FIRE ALARM SYSTEM ALARM CONDITIONS VIA CONTROL MODULES. WIRE OUTPUTS ON CONTROL MODULE TO HVAC UNIT STARTER CIRCUIT.
   FIRE ALARM CONTROL PANEL IS TO HAVE A FIREMANS "SHUTOFF" SWITCH FOR EACH HVAC UNIT IN THE BUILDING AND A SINGLE SWITCH TO TURN OFF ALL HVAC UNITS. SWITCHES TO BE CONNECTED TO FIRE ALARM CONTROL PANEL. CONTROL PANEL TO PERFORM HVAC UNIT SHUTDOWN VIA ADDRESSABLE CONTROL MODULE
- OUTPUT RELAYS LOCATED AT EACH HVAC UNIT. M. THE QUANTITY OF FIRE ALARM NAC EXTENDER POWER SUPPLY PANELS SHOWN ON THESE DRAWINGS AND THE RISER DIAGRAM ARE FOR SCHEMATIC PURPOSES ONLY. THE CONTRACTOR AND FIRE ALARM VENDOR SHALL DETERMINE THE EXACT QUANTITY OF NAC PANELS REQUIRED BASED ON THE MANUFACTURER'S NAC PANEL FUNCTION AND SPECIFICATIONS. THE CONTRACTOR SHALL PROVIDE THE QUANTITY OF NAC PANELS REQUIRED TO SUPPORT THE ENTIRE FIRE ALARM SYSTEM BASED ON THE QUANTITY OF DEVICES SHOWN ON PLAN, TOTAL POWER NEEDED TO SUPPORT THE DEVICES, VOLTAGE PROP CALCULATIONS FOR EACH CIRCUIT, BATTERY CALCULATIONS, SIZT OF BUILDING, ETC. THE CONTRACTOR SHALL PROVIDE 120V, 20AMP CIRCUITS (IDEMERGENCY POWER IS AVAILABLE IN BLDG.) FOR ALL NAC PANELS THAT ARE INSTALLED BASED ON THE FIRE ALARM VENDOR'S CALCULATIONS AT NO ADDITIONAL COST TO SDP.