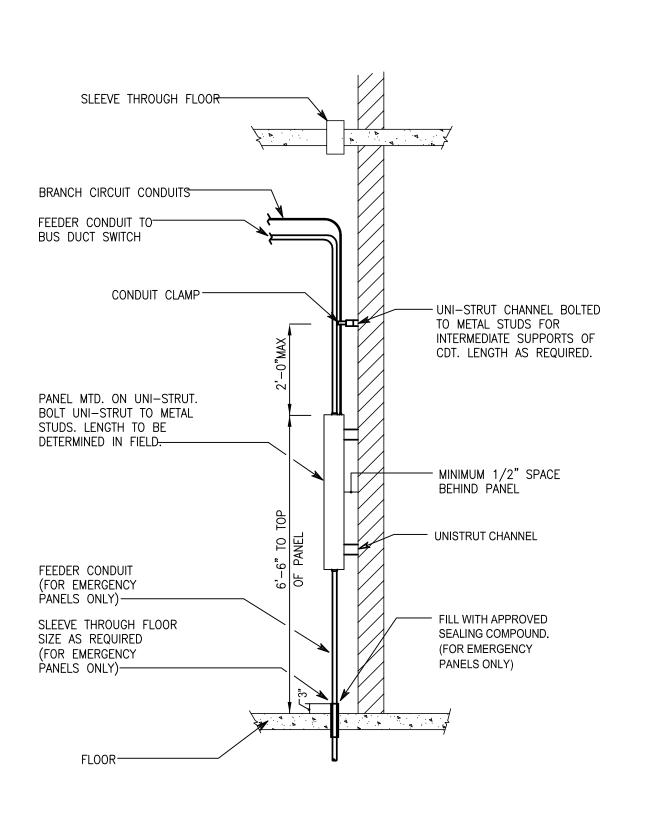

SEALING COMPOUND ON ALL CONDUITS PASSING FROM INTERIOR TO EXTERIOR OF A BUILDING AND BETWEEN AREAS OF DIFFERENT TEMPERATURES. SEAL ALL CONDUIT PENETRATIONS THOUGH RATED WALLS AND FLOORS TO MAINTAIN FIRE RATING INTEGRITY.
K. WIRING TO BE RUN IN EMT CONDUIT AND COMPLY WITH NEC ARTICLE 760. CONDUIT TO BE CONCEALED WHERE POSSIBLE. MINIMUM CONDUIT SIZE TO BE 3/4"C. ALL WIRING TO BE COPPER. ALL RISER CONDUIT AND CONDUIT IN MECHANICAL, ELECTRICAL, AND BOILER ROOM SHALL BE RIGID STEEL GALVANIZED CONDUIT. ALL CONDUIT AND WIRING ROUTING BETWEEN FLOORS TO BE ROUTED IN RIGID CONDUIT WITH SEAL FITTING BELOW THE CEILING BEFORE PENETRATING THE FLOOR SLAB. TYPE 'MC' CABLE IS NOT ACCEPTABLE.
L. HVAC UNIT/AIR HANDILING EQUIPMENT ITEMS:

WITHIN SHOP DRAWING SUBMITTALS. LOCATIONS SHOWN ON PLAN ARE BASED ON

J. ELECTRICAL CONTRACTOR SHALL USE CONDUIT SEALING FITTING WITH APPROVED

OWNER/ENGINER PREFERRED LOCATIONS.

- PROVIDE ADDRESSABLE DUCT DETECTORS AND PERFORM HVAC UNIT SHUT DOWN LOCALLY.
   PROVIDE HVAC UNIT SHUTDOWN UPON FIRE ALARM SYSTEM ALARM CONDITIONS VIA CONTROL MODULES. WIRE OUTPUTS ON CONTROL MODULE TO HVAC UNIT STARTER CIRCUIT.
   FIRE ALARM CONTROL PANEL IS TO HAVE A FIREMANS "SHUTOFF" SWITCH FOR EACH HVAC UNIT IN THE BUILDING AND A SINGLE SWITCH TO TURN OFF ALL HVAC UNITS. SWITCHES TO BE CONNECTED TO FIRE ALARM CONTROL PANEL. CONTROL PANEL TO PERFORM HVAC UNIT SHUTDOWN VIA ADDRESSABLE CONTROL MODULE
- OUTPUT RELAYS LOCATED AT EACH HVAC UNIT. M. THE QUANTITY OF FIRE ALARM NAC EXTENDER POWER SUPPLY PANELS SHOWN ON THESE DRAWINGS AND THE RISER DIAGRAM ARE FOR SCHEMATIC PURPOSES ONLY. THE CONTRACTOR AND FIRE ALARM VENDOR SHALL DETERMINE THE EXACT QUANTITY OF NAC PANELS REQUIRED BASED ON THE MANUFACTURER'S NAC PANEL FUNCTION AND SPECIFICATIONS. THE CONTRACTOR SHALL PROVIDE THE QUANTITY OF NAC PANELS REQUIRED TO SUPPORT THE ENTIRE FIRE ALARM SYSTEM BASED ON THE QUANTITY OF DEVICES SHOWN ON PLAN, TOTAL POWER NEEDED TO SUPPORT THE DEVICES, VOLTAGE PROP CALCULATIONS FOR EACH CIRCUIT, BATTERY CALCULATIONS, SIZT OF BUILDING, ETC. THE CONTRACTOR SHALL PROVIDE 120V, 20AMP CIRCUITS (IDEMERGENCY POWER IS AVAILABLE IN BLDG.) FOR ALL NAC PANELS THAT ARE INSTALLED BASED ON THE FIRE ALARM VENDOR'S CALCULATIONS AT NO ADDITIONAL COST TO SDP.